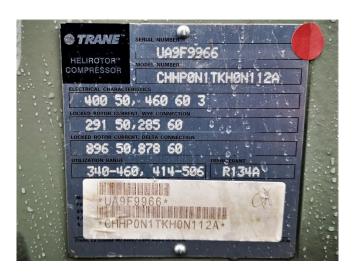

# Trane CHHP0N1TKH0N112A

# **Specifications**

| Бренд              | Trane            |
|--------------------|------------------|
| Тип                | CHHP0N1TKH0N112A |
| Хладагент          | Freon            |
| На стальной раме   | 1                |
| Манометры          | 1                |
| Соленоидный клапан | ✓                |
| Macca              | 700 kg           |
| Размеры            | 1350x500x560 mm  |
|                    | (LxBxH)          |
| Stock              | 1                |

#### **Used Trane CHHP0N1TKH0N112A**

Used Trane CHHP0N1TKH0N112A Twin screw Compressor. This compressor is tested and is mechanically as well as electrically in a ready to run state. \*Why choose for HOSBV? Were not only the largest used refrigeration specialist in Europe, but also, we deliver all equipment including an extensive test, warranty and deliver after an industrial cleaning. \*If requested we are happy to arrange your logistics.